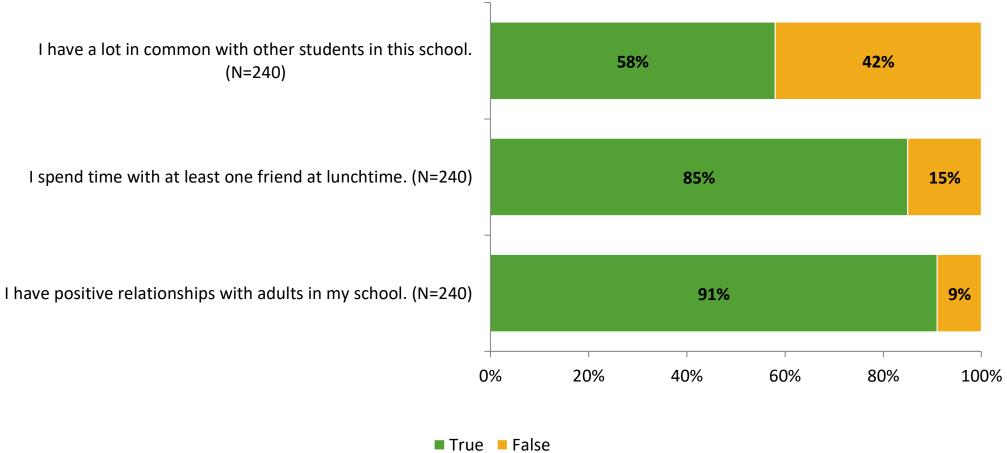

## **Relationships with Peers**

## **Relationships with Adults in School**

Follow us on Twitter: @k12insight

www.k12insight.com