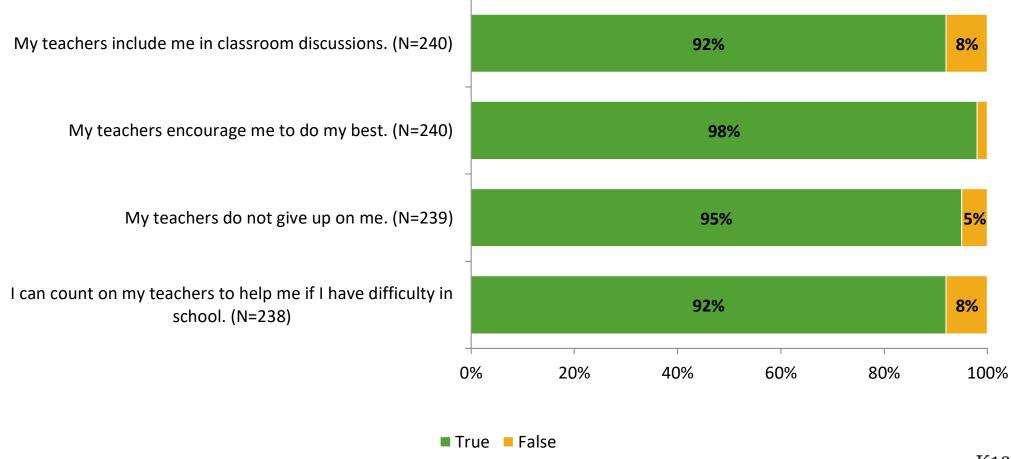

esults

2021-2022 School Year



## **Participation**

| Responding Group    | Number of Invitations Delivered (NMax) | Number of Responses<br>(N) | Response Rate | Total Responses |
|---------------------|----------------------------------------|----------------------------|---------------|-----------------|
| Elementary Students | 278                                    | 240                        | 86%           | 240             |



## **Overall Engagement**





## **Overall Engagement (Continued)**





### **Like School**

Thinking about how you feel/act most of the time, is the following statement true or false?

Generally, I like school. (N=231) 79% 21% 0% 20% 40% 60% 80% 100%

■ True ■ False



## **Class Experience**





## **Student Experience**





## **Academic Support**





#### Relevance





#### **Involvement**



## **Self-Management**





#### Grit





## Acceptance



## **Relationships with Peers**





## **Relationships with Adults in School**





Follow us on Twitter: @k12insight

www.k12insight.com