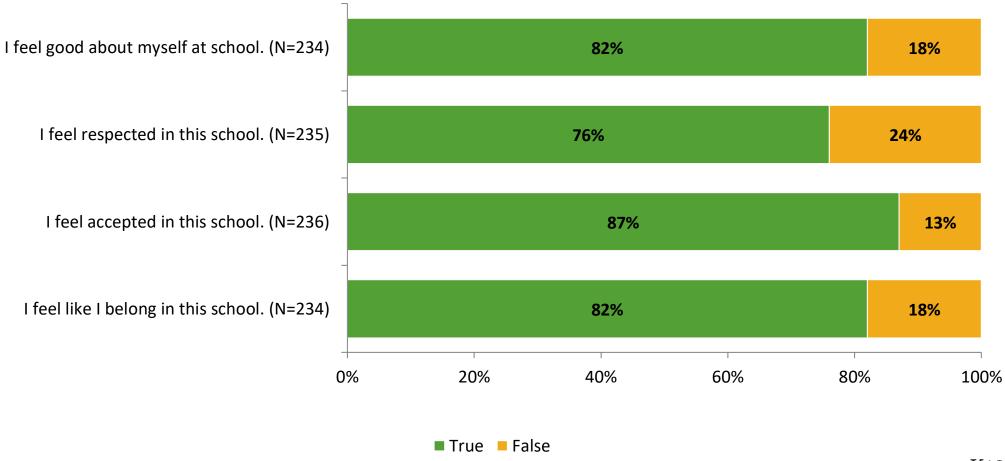

ered (NMax) | Number of Responses<br>(N) | Response Rate | Total Responses |
|---------------------|----------------------------------------|----------------------------|---------------|-----------------|
| Elementary Students | 278                                    | 240                        | 86%           | 240             |



## **Overall Engagement**





## **Overall Engagement (Continued)**





### **Like School**

Thinking about how you feel/act most of the time, is the following statement true or false?

Generally, I like school. (N=231) 79% 21% 0% 20% 40% 60% 80% 100%

■ True ■ False



## **Class Experience**





## **Student Experience**





## **Academic Support**





#### Relevance





#### **Involvement**



## **Self-Management**





#### Grit





## Acceptance



## **Relationships with Peers**





## **Relationships with Adults in School**





Follow us on Twitter: @k12insight

www.k12insight.com