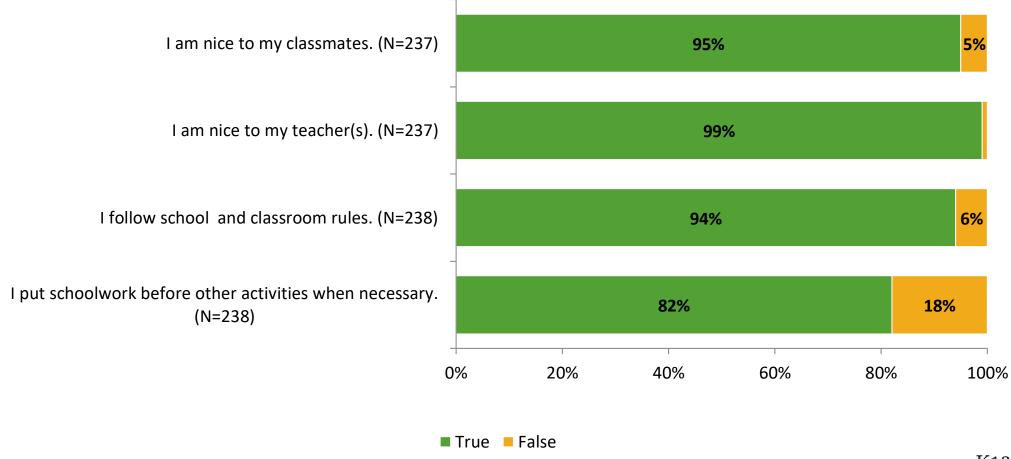

p    | Number of Invitations Delivered (NMax) | Number of Responses<br>(N) | Response Rate | Total Responses |
|---------------------|----------------------------------------|----------------------------|---------------|-----------------|
| Elementary Students | 278                                    | 240                        | 86%           | 240             |



## **Overall Engagement**





## **Overall Engagement (Continued)**





### **Like School**

Thinking about how you feel/act most of the time, is the following statement true or false?

Generally, I like school. (N=231) 79% 21% 0% 20% 40% 60% 80% 100%

■ True ■ False



## **Class Experience**





## **Student Experience**





## **Academic Support**





#### Relevance





#### **Involvement**



## **Self-Management**





#### Grit





## Acceptance



## **Relationships with Peers**





## **Relationships with Adults in School**





Follow us on Twitter: @k12insight

www.k12insight.com