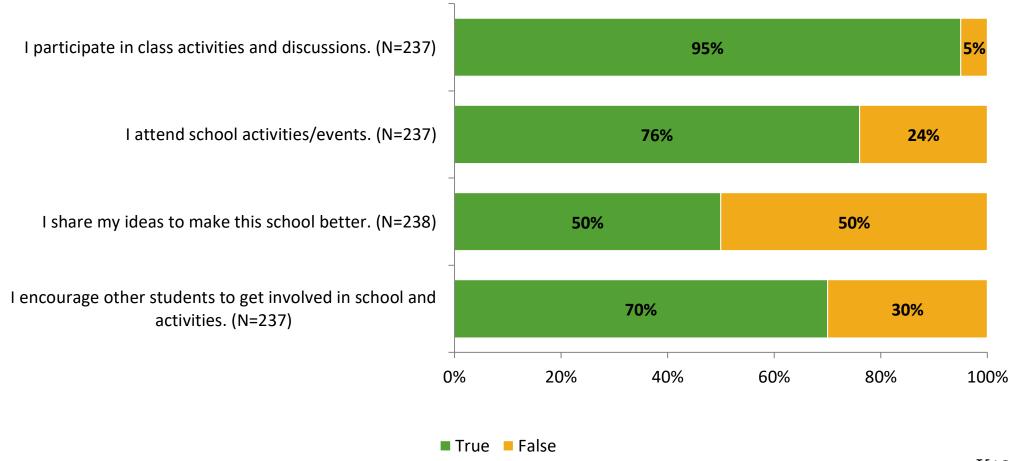

ation**

| Responding Group    | Number of Invitations Delivered (NMax) | Number of Responses<br>(N) | Response Rate | Total Responses |
|---------------------|----------------------------------------|----------------------------|---------------|-----------------|
| Elementary Students | 278                                    | 240                        | 86%           | 240             |



## **Overall Engagement**





## **Overall Engagement (Continued)**





### **Like School**

Thinking about how you feel/act most of the time, is the following statement true or false?

Generally, I like school. (N=231) 79% 21% 0% 20% 40% 60% 80% 100%

■ True ■ False



## **Class Experience**





## **Student Experience**





## **Academic Support**





#### Relevance





#### **Involvement**



## **Self-Management**





#### Grit





## Acceptance



## **Relationships with Peers**





## **Relationships with Adults in School**





Follow us on Twitter: @k12insight

www.k12insight.com