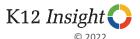

# Student Engagement Survey for Elementary Surveys: Starkey Elementary School

Results

2021-2022 School Year



## **Participation**

| Responding Group    | Number of Invitations Delivered (NMax) | Number of Responses<br>(N) | Response Rate | Total Responses |
|---------------------|----------------------------------------|----------------------------|---------------|-----------------|
| Elementary Students | 278                                    | 240                        | 86%           | 240             |



## **Overall Engagement**





## **Overall Engagement (Continued)**





### **Like School**

Thinking about how you feel/act most of the time, is the following statement true or false?

Generally, I like school. (N=231) 79% 21% 0% 20% 40% 60% 80% 100%

■ True ■ False



## **Class Experience**





## **Student Experience**





## **Academic Support**





#### Relevance





#### **Involvement**



## **Self-Management**





#### Grit





## Acceptance



## **Relationships with Peers**





## **Relationships with Adults in School**





Follow us on Twitter: @k12insight

www.k12insight.com