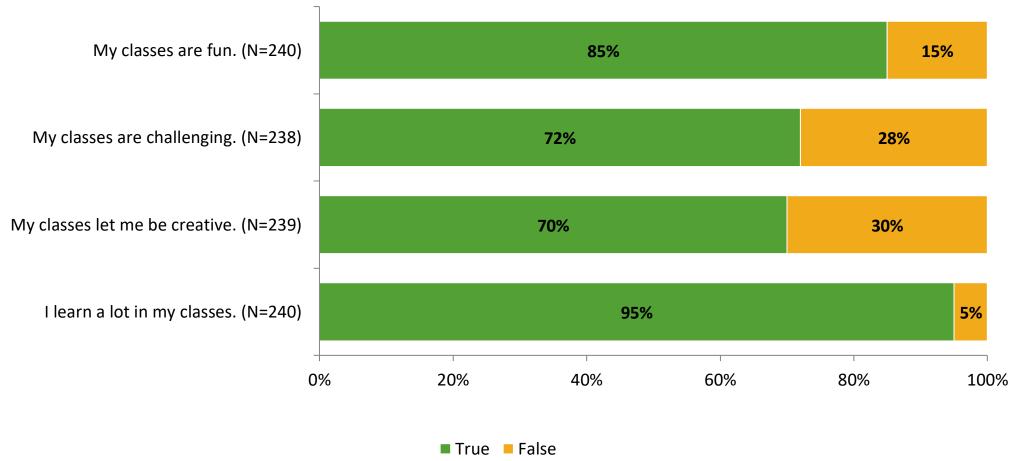

Survey for Elementary Surveys: Starkey Elementary School

Results

2021-2022 School Year



## **Participation**

| Responding Group    | Number of Invitations Delivered (NMax) | Number of Responses<br>(N) | Response Rate | Total Responses |
|---------------------|----------------------------------------|----------------------------|---------------|-----------------|
| Elementary Students | 278                                    | 240                        | 86%           | 240             |



## **Overall Engagement**





## **Overall Engagement (Continued)**





### **Like School**

Thinking about how you feel/act most of the time, is the following statement true or false?

Generally, I like school. (N=231) 79% 21% 0% 20% 40% 60% 80% 100%

■ True ■ False



## **Class Experience**





## **Student Experience**





## **Academic Support**





#### Relevance





#### **Involvement**



## **Self-Management**





#### Grit





## Acceptance



## **Relationships with Peers**





## **Relationships with Adults in School**





Follow us on Twitter: @k12insight

www.k12insight.com