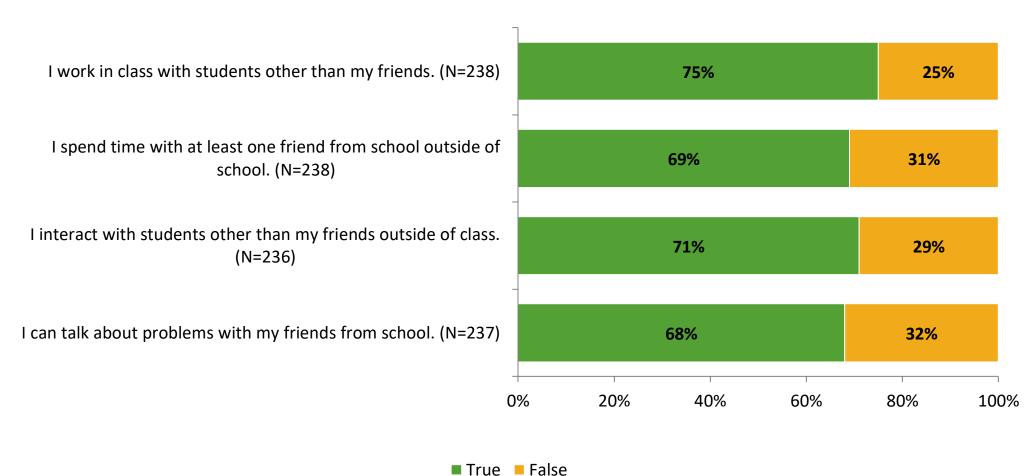

r>(N) | Response Rate | Total Responses |
|---------------------|----------------------------------------|----------------------------|---------------|-----------------|
| Elementary Students | 278                                    | 240                        | 86%           | 240             |



## **Overall Engagement**





## **Overall Engagement (Continued)**





### **Like School**

Thinking about how you feel/act most of the time, is the following statement true or false?

Generally, I like school. (N=231) 79% 21% 0% 20% 40% 60% 80% 100%

■ True ■ False



## **Class Experience**





## **Student Experience**





## **Academic Support**





#### Relevance





#### **Involvement**



## **Self-Management**





#### Grit





## Acceptance



## **Relationships with Peers**





## **Relationships with Adults in School**





Follow us on Twitter: @k12insight

www.k12insight.com