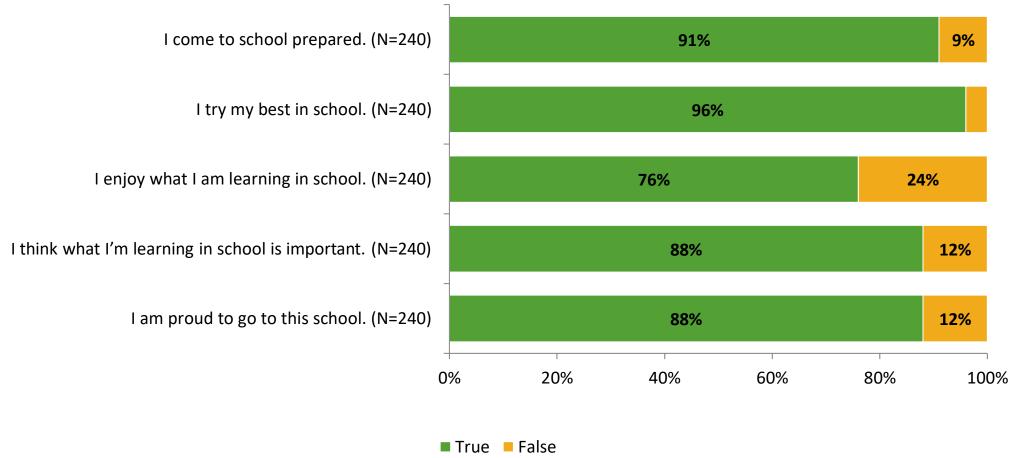

# Student Engagement Survey for Elementary Surveys: Starkey Elementary School

Results

2021-2022 School Year



## **Participation**

| Responding Group    | Number of Invitations Delivered (NMax) | Number of Responses<br>(N) | Response Rate | Total Responses |
|---------------------|----------------------------------------|----------------------------|---------------|-----------------|
| Elementary Students | 278                                    | 240                        | 86%           | 240             |



## **Overall Engagement**





## **Overall Engagement (Continued)**





### **Like School**

Thinking about how you feel/act most of the time, is the following statement true or false?

Generally, I like school. (N=231) 79% 21% 0% 20% 40% 60% 80% 100%

■ True ■ False



## **Class Experience**





## **Student Experience**





## **Academic Support**





#### Relevance





#### **Involvement**



## **Self-Management**





#### Grit





## Acceptance



## **Relationships with Peers**





## **Relationships with Adults in School**





Follow us on Twitter: @k12insight

www.k12insight.com